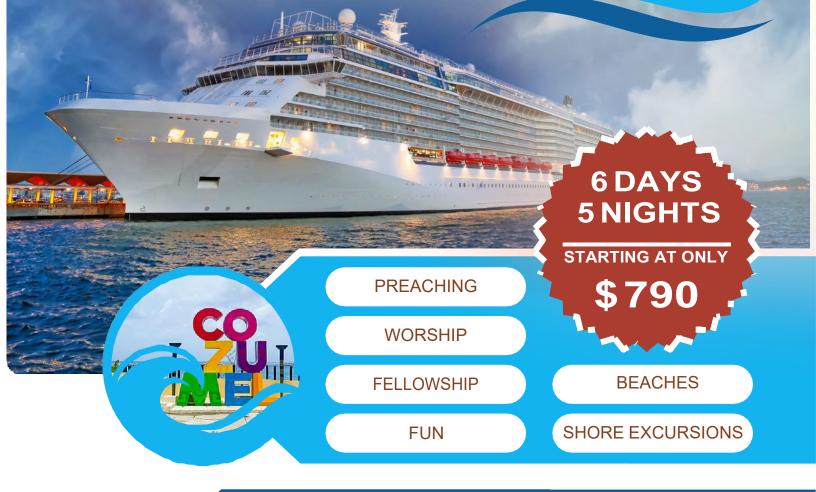

#### SAILING FROM GALVESTON, TEXAS APRIL 28-MAY 3, 2025

## **CABIN SPACE IS LIMITED**

Reserve your cabin now for only \$200 with the QR code or at www. pastorpete.org

Set sail from Galveston, Texas on April 28, 2025, for an unforgettable experience of worship and powerful preaching! This amazing 5-night cruise aboard the Mariner of the Seas will take you to the beautiful shores of Cozumel and Costa Maya, Mexico, where you can shop, relax, or enjoy an amazing adventure on one of the many shore excursions available. Enjoy the allinclusive amenities, breathtaking ocean views, and a time of spiritual renewal as we worship on the water. Cabin prices cover tips, taxes, port fees, and more. Space is limited, so secure your cabin today with only a \$200 deposit!

Interior Cabin \$790 per person \$1,580 Total